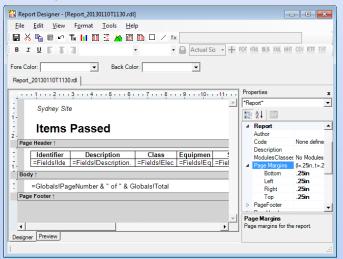

### **Design Reports**

**FASTtag** Professional Edition includes a powerful Report Designer, so you can easily produce professional looking reports, formatted exactly to your customer's requirements.

**Custom System Settings** – Design your own Location Types, Test Intervals and Test Results.

Report Designer – Add Custom Reports with full control over field layout, column headings and fonts. Allows you to meet customer specific requirements.