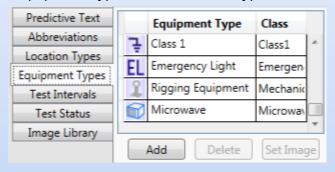

#### **Flexible**

With **FASTtag**, you can record test information the way you work. Add new types of equipment, test outcomes and re-test intervals – ideal for testing Microwaves, Emergency lights, even non-electrical equipment. For quick visual recognition, you can add your own icons for Equipment types and Location Types.

**Abbreviations** – Create and edit your own abbreviations to speed up description entry.

**Custom Equipment Types** – Create and edit Equipment Types to categorise your tests. You can include an icon for each Type.