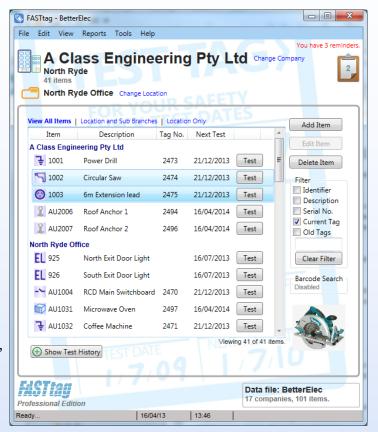

#### **Professional Edition Features**

All Business Edition features are included

- Companies and Locations
- Complete Test History
- Predictive Text
- Barcode Scanning
- Cut / Copy / Paste
- Tag Printer Option
- Tester Interface Option

- Reminders
- Multiple Appliance **Testers**
- Multiple Users
- Email Integration
- Unique Item Identifiers
- Asset Management
- Import Wizard

In addition, Professional Edition provides a host of additional features designed for Test and Tag specialists and advanced users.