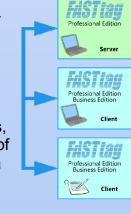

# **SmartSync Data Sharing**

Have multiple users adding appliances and recording tests, and *SmartSync* will take care of keeping all copies of your data up to date, over your network.

The next generation in test and tag software

SmartSync Data Sharing – Full capabilities when disconnected, and complete synchronisation when reconnected to your network.

**Export Wizard** – Export to Excel or Transfer File.

Supported Platforms – FASTtag is available on all current Microsoft Windows desktop operating systems: