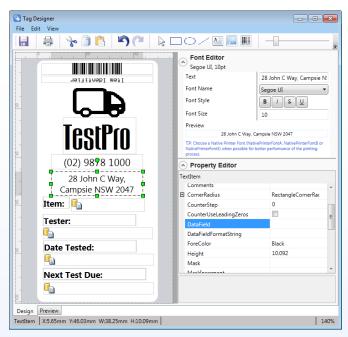

## **Print Custom Tags**

Design your printed tags to be distinctive and functional with the intuitive Tag Designer. Include special fields using any Windows fonts, along with additional text and graphic objects. You immediately see the design results with the graphical layout and preview tools.

**Tag Designer\*** – Visually design and preview your test tags, setting fields to include, fonts, lines and other graphics. You can even assign specific tags to

be used for your custom Test Results.

\* Requires Printer Option